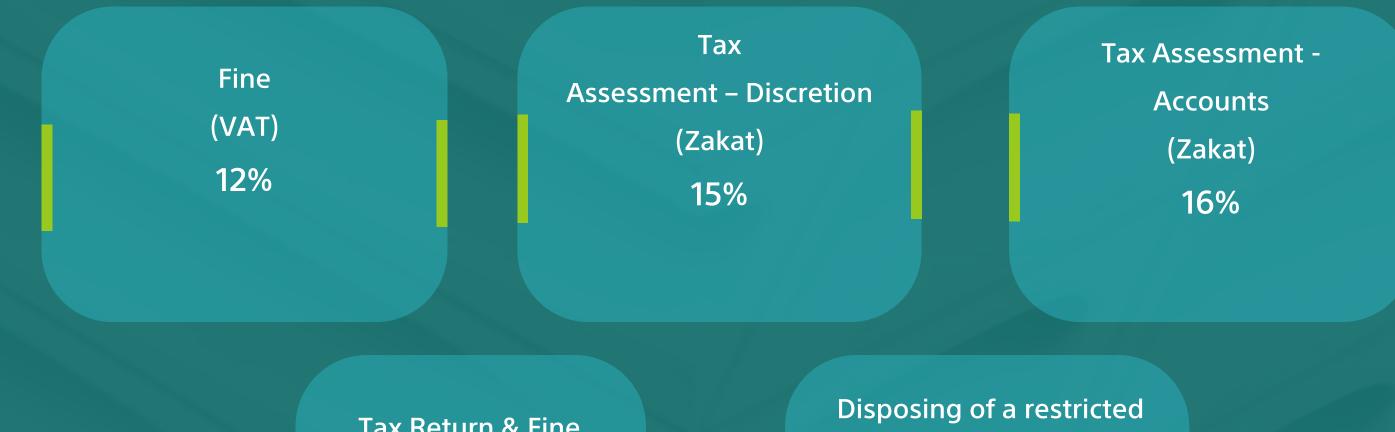

## **Top cases classification / type**

Tax Return & Fine (VAT) 9%

cleared merchandise with a pledge not to dispose of. (Customs)

19%

الأمانة العامة للجان الزكوية والضريبية والجمركية General Secretariat of Zakat, Tax and Customs Committees